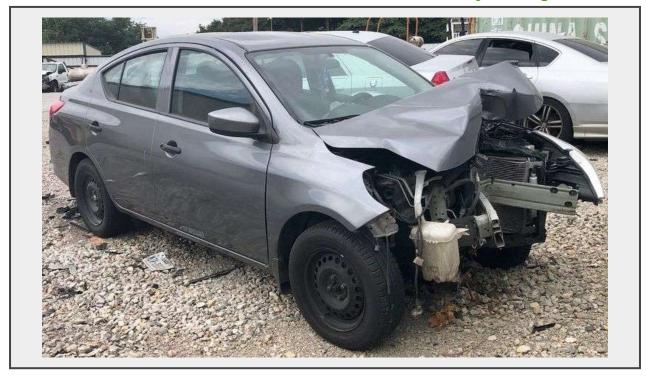

Sale Name: Longhorn Wrecker 081723

LOT 9 - 2017 Nissan Versa - wrecked into a tree \* i have the key \* storage lien